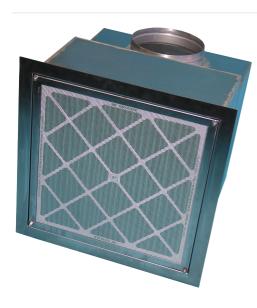

## PHARMASEAL EXHAUST HOUSING

## **ADVANTAGES**

- Various outlet options available including an inward-turned or outward-turned flange or a plenum with 12" flex duct connector.
- Designed to accommodate Camfil a high capacity Camfil Filtra 2000 with a Camfil 30/30® prefilter.

| Application | Pharmaceutical manufacturing facilities, medical facilities and other clean process applications. |
|-------------|---------------------------------------------------------------------------------------------------|
| Comment     | See Product Sheet 3422 for additional details.                                                    |